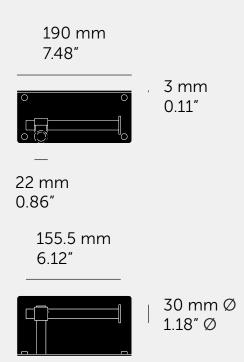

# [ info. SPECIFICATIONS. ]

A toilet roll holder made from solid metal and featuring a cast solid metal knuckle and hand polished solid metal bar, with spun metal end cap.

Available in steel, brass, gun metal and welders black, with durable finishes that make it suitable for bathroom use.

Please note, this toilet roll holder is front mounted and fixing screws are not supplied. You will need to source fixings suitable for the wall you are installing the toilet roll holder on.