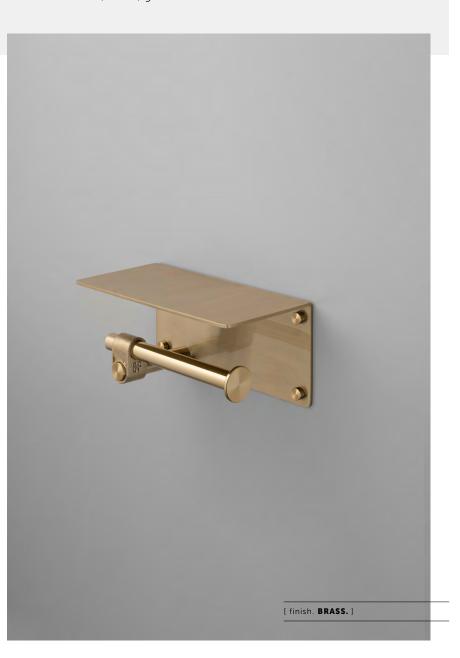

# TOILET ROLL HOLDER / WITH SHELF / CAST

| [ process. ROUGH-CAST. ]  |
|---------------------------|
| [ range. CAST BATHROOM. ] |
| [ born. LONDON. ]         |

A toilet roll holder + shelf with a rough-cast knuckle, hand polished solid metal shelf, and hand polished solid metal bar. Available in steel, brass, gun metal and welders black.

### [ info. SPECIFICATIONS. ]

A toilet roll holder with shelf made from solid metal and featuring a hand polished metal shelf, cast solid metal knuckle and hand polished solid metal bar, with spun metal end cap.