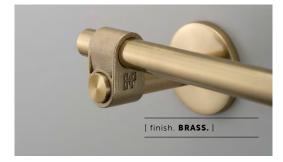

# [product. **TOILET ROLL HOLDER /** CAST

| [ process. ROUGH-CAST. ]  |  |  |  |
|---------------------------|--|--|--|
| [ range. CAST BATHROOM. ] |  |  |  |
| [ born. LONDON. ]         |  |  |  |

A toilet roll holder with a rough-cast knuckle and hand polished solid metal bar. All refined by hand.

Available in steel, brass, gun metal and welders black.

# [ info. FINISH & SKU NUMBERS. ] [ finish. ] [ sku. ] Steel UTA-07

| 🌑 Steel   | ι       | JTA-071288 |
|-----------|---------|------------|
| 🌒 Brass   | ι       | JTA-051289 |
| Gun Meta  | it t    | JTA-351290 |
| Welders B | Black l | JTA-481291 |