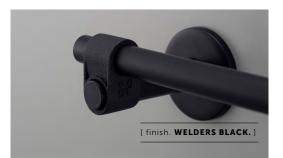

# [product. **TOILET ROLL HOLDER /** CAST

| [ process. ROUGH-CAST. ]  |  |  |  |
|---------------------------|--|--|--|
| [ range. CAST BATHROOM. ] |  |  |  |
| [ born. LONDON. ]         |  |  |  |

A toilet roll holder with a rough-cast knuckle and hand polished solid metal bar. All refined by hand.

Available in steel, brass, gun metal and welders black.

# [ info. FINISH & SKU NUMBERS. ] [ finish. ] [ sku. ] Steel UTA-07

| 🌑 Steel   | ι       | JTA-071288 |
|-----------|---------|------------|
| 🌒 Brass   | ι       | JTA-051289 |
| Gun Meta  | it t    | JTA-351290 |
| Welders B | Black l | JTA-481291 |