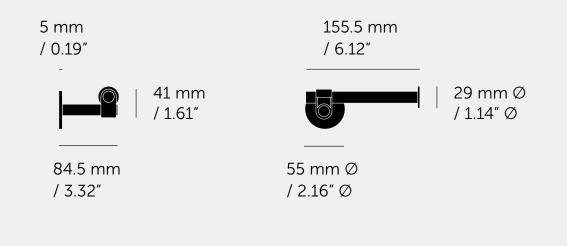

# [ info. SPECIFICATIONS. ]

A toilet roll holder made from solid metal and featuring a cast solid metal knuckle and hand polished solid metal bar, with spun metal end cap.

Available in steel, brass, gun metal and welders black, with durable finishes that make it suitable for bathroom use.

# [ info. FINISH & SKU NUMBERS. ] [ finish. ] [ sku. ] Steel UTA-07

| 🌑 Steel   | ι       | JTA-071288 |
|-----------|---------|------------|
| 🌒 Brass   | ι       | JTA-051289 |
| Gun Meta  | it t    | JTA-351290 |
| Welders B | Black l | JTA-481291 |