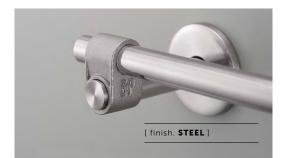

# [product. **TOILET ROLL HOLDER /** CAST

| [ process. ROUGH-CAST. ]  |  |  |  |
|---------------------------|--|--|--|
| [ range. CAST BATHROOM. ] |  |  |  |
| [ born. LONDON. ]         |  |  |  |

A toilet roll holder with a rough-cast knuckle and hand polished solid metal bar. All refined by hand.

Available in steel, brass, gun metal and welders black.

# [ info. FINISH & SKU NUMBERS. ] [ finish. ] [ sku. ] Steel UTA-07

| 🌑 Steel   | ι       | JTA-071288 |
|-----------|---------|------------|
| 🌒 Brass   | ι       | JTA-051289 |
| Gun Meta  | it t    | JTA-351290 |
| Welders B | Black l | JTA-481291 |