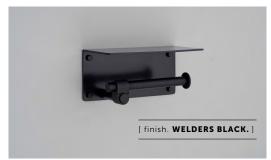

# TOILET ROLL HOLDER / WITH SHELF / CAST

| [ process. ROUGH-CAST. ]  |
|---------------------------|
| [ range. CAST BATHROOM. ] |
| [ born. LONDON. ]         |

A toilet roll holder + shelf with a rough-cast knuckle, hand polished solid metal shelf, and hand polished solid metal bar. Available in steel, brass, gun metal and welders black.

### [ info. SPECIFICATIONS. ]

A toilet roll holder with shelf made from solid metal and featuring a hand polished metal shelf, cast solid metal knuckle and hand polished solid metal bar, with spun metal end cap.