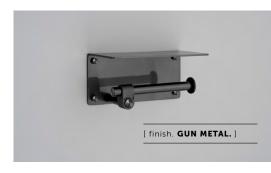

# TOILET ROLL HOLDER / WITH SHELF / CAST

| [ process. ROUGH-CAST. ]  |
|---------------------------|
| [ range. CAST BATHROOM. ] |
| [ born. LONDON. ]         |

A toilet roll holder + shelf with a rough-cast knuckle, hand polished solid metal shelf, and hand polished solid metal bar. Available in steel, brass, gun metal and welders black.

### [ info. SPECIFICATIONS. ]

A toilet roll holder with shelf made from solid metal and featuring a hand polished metal shelf, cast solid metal knuckle and hand polished solid metal bar, with spun metal end cap.