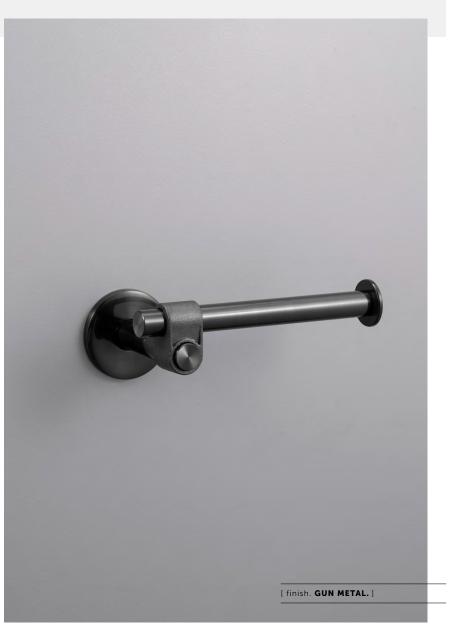

# [product. **TOILET ROLL HOLDER /** CAST

| [ process. ROUGH-CAST. ]  |  |  |  |
|---------------------------|--|--|--|
| [ range. CAST BATHROOM. ] |  |  |  |
| [ born. LONDON. ]         |  |  |  |

A toilet roll holder with a rough-cast knuckle and hand polished solid metal bar. All refined by hand.

Available in steel, brass, gun metal and welders black.

# [ info. FINISH & SKU NUMBERS. ] [ finish. ] [ sku. ] Steel UTA-07

| 🌑 Steel   | ι       | JTA-071288 |
|-----------|---------|------------|
| 🌒 Brass   | ι       | JTA-051289 |
| Gun Meta  | it t    | JTA-351290 |
| Welders B | Black l | JTA-481291 |